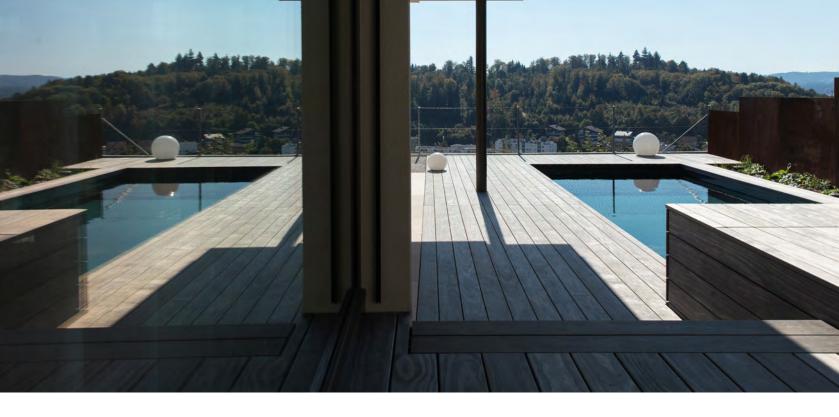

Accoya decking gives you the beauty and benefits of real wood, without the drawbacks

### → Highly durable

Accoya decking withstands the test of time, whatever the weather or climate

#### > Highly stable

Accoya decking has smaller gaps, a more even surface and stays smoother for longer