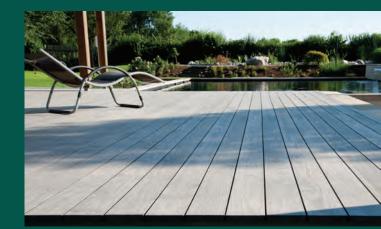

Accoya decking gives you the beauty and benefits of real wood, without the drawbacks

# > Barefoot friendly

Accoya decking remains cool in hot weather and is less prone to splinters